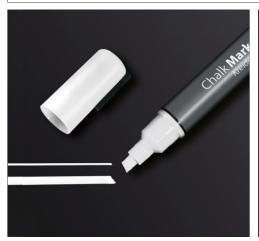

### **Product description**

The chalk markers 50 are ideal for fine decorative lettering of medium width in bright colours, producing clearly legible results. The chalk markers with the 1-5 mm chisel tip have extremely good coverage and are suitable for writing on magnetic glass boards, smooth glass and almost all sealed surfaces. The water-based liquid chalk can be wiped off with a damp or dry cloth. We recommend testing the marker in an inconspicuous place to check that it wipes off completely.

#### Instructions for use

Valve-action chalk markers. Shake well before use and, with the straight edge parallel to the writing surface, pump the nib slowly several times until it fills with liquid chalk. Replace the lid after every use. Repeat as necessary. Store flat or upright with the lid pointing upwards.