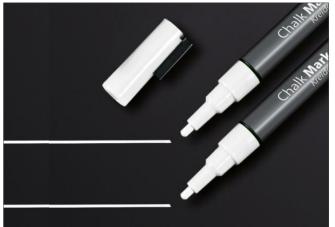

### **Product description**

The chalk markers 20 are ideal for delicate decorative lettering in bright colours, producing clearly legible results. The chalk markers with the 1-2 mm round tip have extremely good coverage and are suitable for writing on magnetic glass boards, smooth glass and almost all sealed surfaces. The water-based liquid chalk can be wiped off with a damp or dry cloth. We recommend testing the marker in an inconspicuous place to check that it wipes off completely.

#### Instructions for use

Valve-action chalk markers. Shake well before use and, with the straight edge parallel to the writing surface, pump the nib slowly several times until it fills with liquid chalk. Replace the lid after every use. Repeat as necessary. Store flat or upright with the lid pointing upwards.