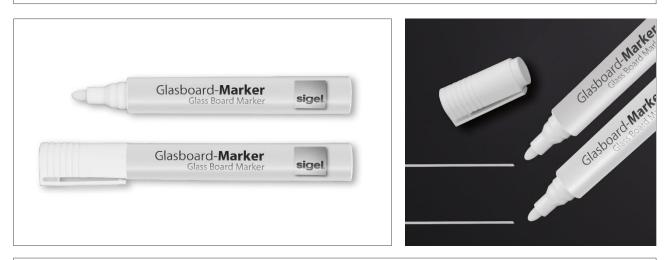

## Product name

Glass Board Marker, white

## Product description

The glass board markers with the medium round nib (line width of 2-3 mm) are perfect for writing on dark magnetic glass boards, the markers are also suitable for writing on almost all smooth surfaces. The non-permanent, fast-drying ink has good, immediate coverage and is easy to wipe off with a damp or dry cloth.